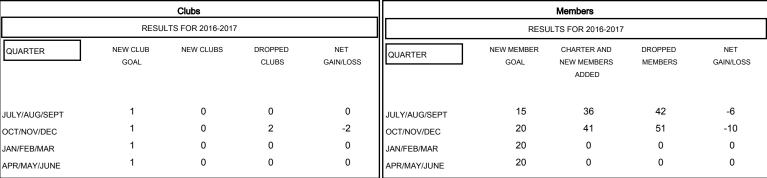

## GOALS AND ACTUAL NEW CLUBS CUMULATIVE

#### GOALS AND ACTUAL MEMBERS CUMULATIVE

| - 🔳 -   | CURRENT YEAR GOALS FOR NEW |  |  |
|---------|----------------------------|--|--|
| MEMBERS |                            |  |  |

- - CURRENT YEAR ACTUAL MEMBERS

(59.53%) (40.47%)

- ▲ - LAST YEAR ACTUAL MEMBERS

| DROPPED CLUBS: 2  |    | 24 CLUBS OF 54 ADDED 1 OR MORE<br>NEW MEMBERS | GENDER DISTRIBL      | GENDER DISTRIBUTION |  |
|-------------------|----|-----------------------------------------------|----------------------|---------------------|--|
|                   |    |                                               | MALE                 | 893                 |  |
|                   |    | 1                                             | FEMALE               | 607                 |  |
| DROPPED MEMBERS   |    |                                               |                      |                     |  |
| DECEASED          | 7  | CLICK HERE FOR HEALTH                         |                      |                     |  |
| CLUB CANCELLED 16 |    | ASSESSMENT DATA                               |                      | FAMILY UNIT MEMBERS |  |
| OTHER             | 70 |                                               | HEAD OF HOUSEHOLD    |                     |  |
| TOTAL             | 93 |                                               | NON-HEAD OF HOUSEHOL | _D                  |  |