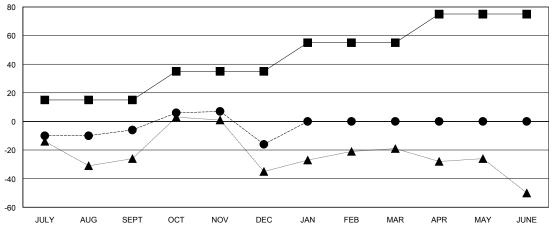

## GOALS AND ACTUAL NEW CLUBS CUMULATIVE

#### GOALS AND ACTUAL MEMBERS CUMULATIVE

| - 🔳 -   | CURRENT YEAR GOALS FOR NEW |  |  |
|---------|----------------------------|--|--|
| MEMBERS |                            |  |  |

- - CURRENT YEAR ACTUAL MEMBERS

(59.53%) (40.47%)

- ▲ - LAST YEAR ACTUAL MEMBERS

| DROPPED CLUBS: 2  |    | 24 CLUBS OF 54 ADDED 1 OR MORE<br>NEW MEMBERS | GENDER DISTRIBL      | GENDER DISTRIBUTION |  |
|-------------------|----|-----------------------------------------------|----------------------|---------------------|--|
|                   |    |                                               | MALE                 | 893                 |  |
|                   |    | 1                                             | FEMALE               | 607                 |  |
| DROPPED MEMBERS   |    |                                               |                      |                     |  |
| DECEASED          | 7  | CLICK HERE FOR HEALTH                         |                      |                     |  |
| CLUB CANCELLED 16 |    | ASSESSMENT DATA                               |                      | FAMILY UNIT MEMBERS |  |
| OTHER             | 70 |                                               | HEAD OF HOUSEHOLD    |                     |  |
| TOTAL             | 93 |                                               | NON-HEAD OF HOUSEHOL | _D                  |  |